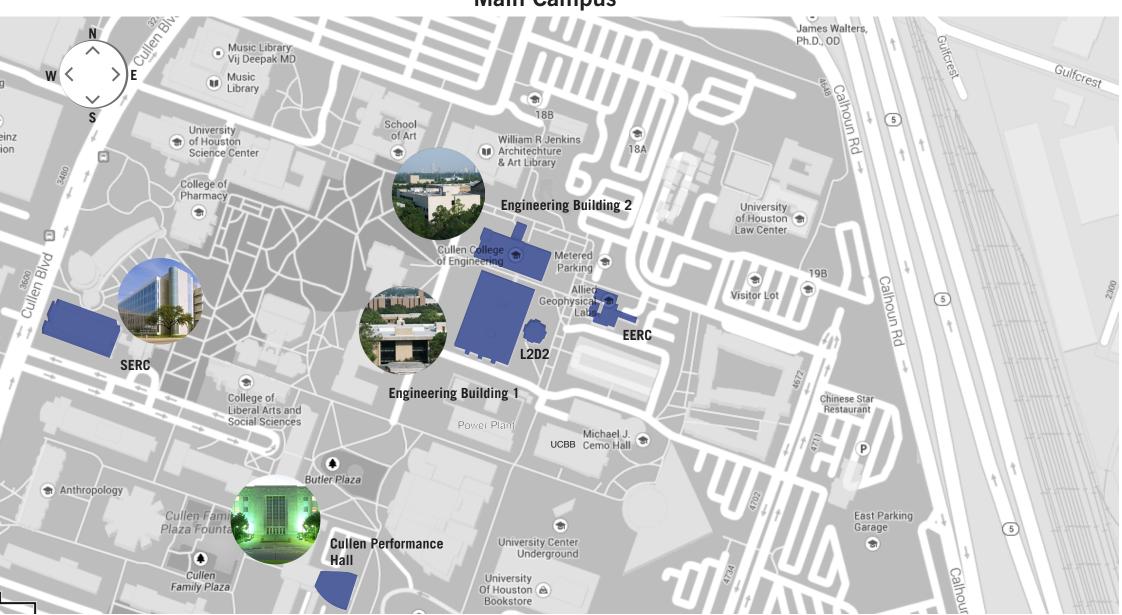

## **Main Campus**

#### **Engineering Building 1**

Chemical & Biomolecular Engineering Civil & Environmental Engineering Electrical & Computer Engineering Mechanical Engineering Career Center

#### **Engineering Building 2**

Dean's Office
Industrial Engineering
Undergraduate Programs
Sponsored Research
Communications
Engineering Computing Center

Science & Engineering Research Building (SERC)

**Biomedical Engineering** 